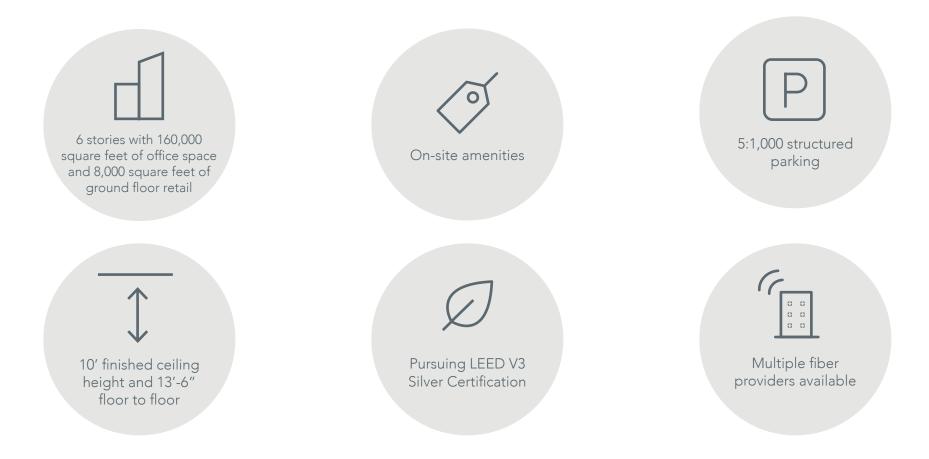

# 777 TOWER

160,000 square feet of new office space for lease located on University and Rural in Tempe, Arizona

Delivering June 2020

Jones Lang LaSalle Americas, Inc. License #: CO508577000

## 777 S. Novus Place, Tempe

Situated at the geographic center of Greater Phoenix, 777 Tower offers 160,000 rentable square feet of new office space with 8,000 square feet of ground floor retail. Strategically positioned in the heart of Downtown Tempe, on the campus of Arizona State University, 777 Tower is convenient to a variety of retail and dining options including coffee shops, bistros, restaurants and hotels.

**Typical floor plan** 27,500 square feet floor plates

Building signage opportunities

Expansion options

Great access via the Metro Lightrail