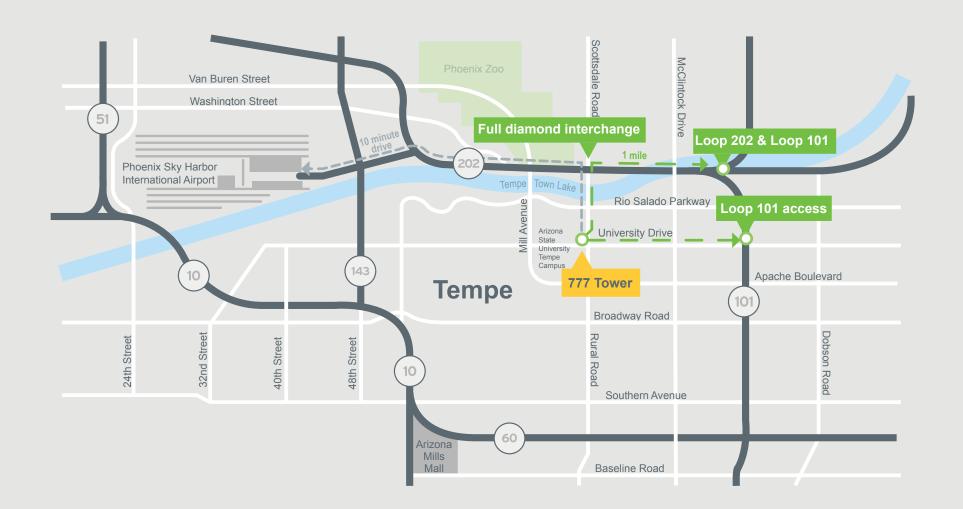

#### Light rail access

Centrally located in Tempe with light rail access across the street