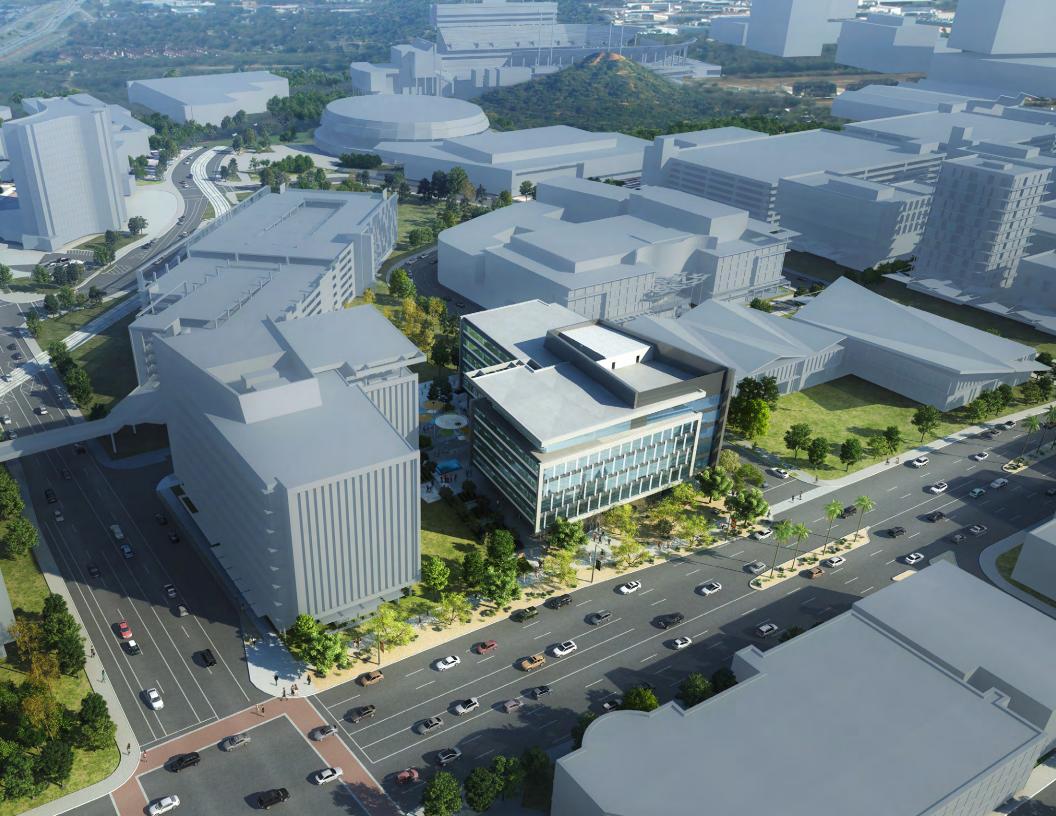

## 777 S. Novus Place, Tempe

Situated at the geographic center of Greater Phoenix, 777 Tower offers 160,000 rentable square feet of new office space with 8,000 square feet of ground floor retail. Strategically positioned in the heart of Downtown Tempe, on the campus of Arizona State University, 777 Tower is convenient to a variety of retail and dining options including coffee shops, bistros, restaurants and hotels.

### Centrally located on ASU's campus

#1 Most Innovative School in the U.S. from 2015-2019 by U.S. News & World Report

#### Light rail access

Centrally located in Tempe with light rail access across the street