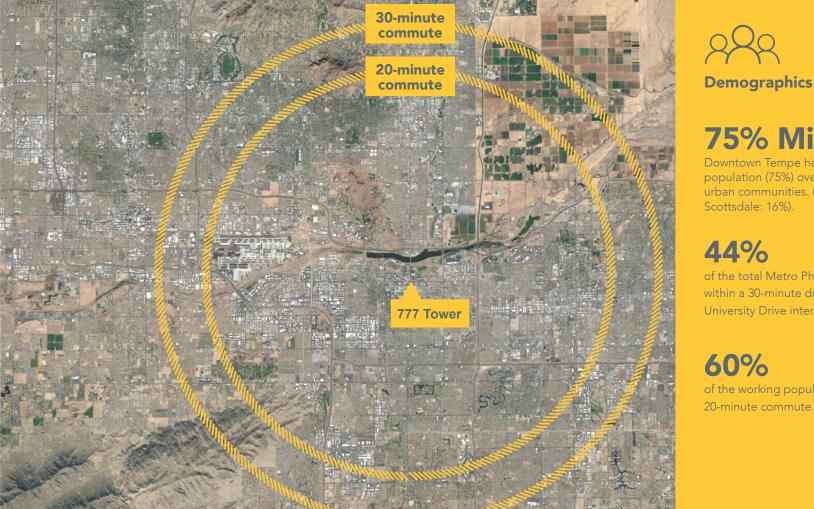

**8,907** Existing residential units within one mile of the 777 Tower

75% Millennials

Downtown Tempe has the highest Millennial population (75%) over any of Metro Phoenix's other urban communities. (Downtown Phoenix: 36%, South Scottsdale: 16%).

of the total Metro Phoenix population can be reached within a 30-minute drive from the Rural Road and University Drive intersection.

of the working population of Metro Phoenix is within a 20-minute commute.