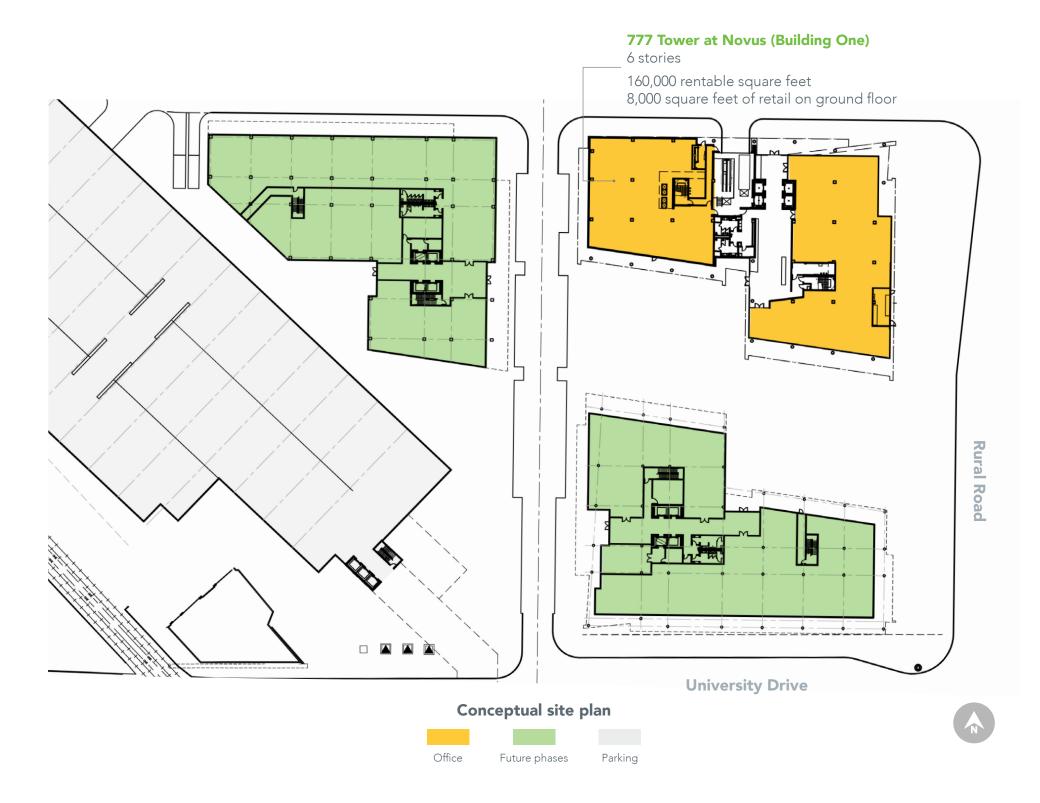

## 777 S. Novus Place, Tempe

Situated at the geographic center of Greater Phoenix, 777 Tower offers 160,000 rentable square feet of new office space with 8,000 square feet of ground floor retail. Strategically positioned in the heart of Downtown Tempe, on the campus of Arizona State University, 777 Tower is convenient to a variety of retail and dining options including coffee shops, bistros, restaurants and hotels.

#### **Corporate campus**

777 Tower at Novus is the first of three office buildings in the corporate mixed-use campus