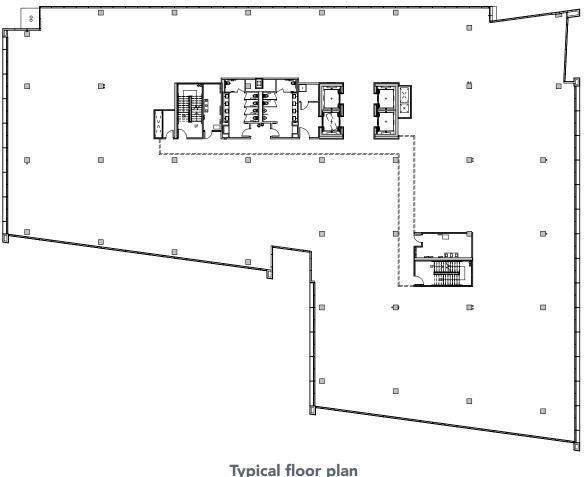

**Typical floor plan** 27,500 square feet floor plates

Building signage opportunities

Expansion options

Great access via the Metro Lightrail